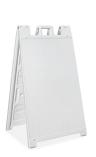

A-Board: Display graphics of 24"x36" simply and easily in the weather proof unit. Add stick on vinyl signs.

A-board unit: \$140 Cost of 2 signs, \$65 each x 2