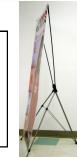

Banner X Stand: excellent for trade shows or just to direct attention in your store. Ideal to promote any event coming up, new product launch, sports, conferences etc. Price includes the banner, printing and the stand. Banner is 30" x 64", with the printed material being 28" x 61 1/4" between the grommet holes.