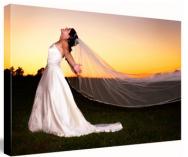

Jobey/

Gallery Wrapped Canvas: each piece of canvas is stretched and wrapped around a 1" wooden frame, making the finished product ready to hang on the wall. The pricing does not include our editing of your picture to make it suitable for wrapping. Additional fees may apply if your picture has to be edited before we proceed.

| Size:     | Cost:    |
|-----------|----------|
| 8" x 10"  | \$57.75  |
| 8" x 12"  | \$70.00  |
| 12" x 12" | \$75.00  |
| 12" x 16" | \$81.00  |
| 12" x 20" | \$86.75  |
| 16" x 20" | \$92.50  |
| 16" x 24" | \$104.00 |
| 20" x 24" | \$115.50 |
| 20" x 30" | \$150.00 |
| 24" x 36" | \$173.00 |
|           |          |