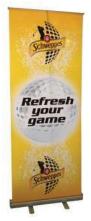

Banner X Stand: excellent for trade shows or just to direct attention in your store. Ideal to promote any event coming up, new product launch, sports, conferences etc. Price includes the banner, printing and the stand. Banner is 30" x 64", with the printed material being 28" x 61 1/4" between the grommet holes.

Complete package: **\$135.** 

Additional Banners: \$85 Stand alone: \$50.

Eco-Roller Banner: an economical retractable banner stand. With two feet for stability and a top clamp for holding the banner securely. A great visual communication tool.